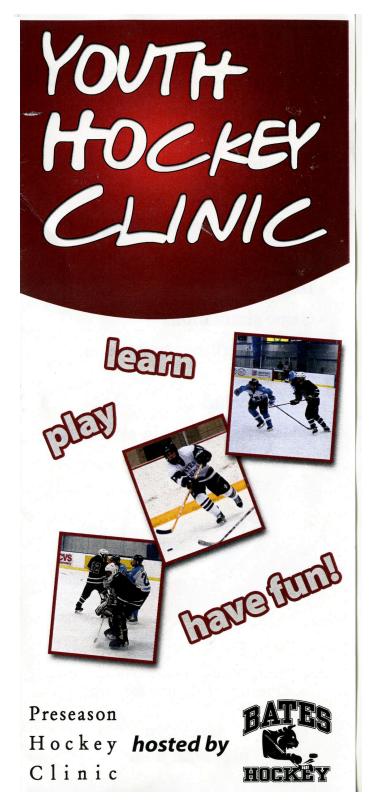

## Clinic Highlights Include

-Preseason ice time at Underhill Arena

- -5 hours of on-ice instruction
- -Power skating techniques
- -Individual stick handling skills
- -Power shooting and passing
- -Improve edge control
- -Game simulations
- -Develop agility, strength, and quickness
- -Jersey included!

Questions? Wanna sign up? Call or e-mail Lauren: 24O-O929 lslipp@bates.edu The Bates College Men's and Women's Ice Hockey teams are sponsoring a Preseason Clinic this October to help you get a leaping head start for the 2009-2010 hockey season! The clinic will focus on providing individual attention to each skater, helping each child learn new skills, improving their dexterity, and most importantly, ensuring that everyone has FUN!! The program offeres two separate sessions to help maximize each child's potential. Sessions A and B are open to both boys and girls and are divided by age group.

The Preseason Clinic will be instructed by Roger Lachapelle and Tom LeBlond, the Bates College women's and men's team coaches, both of whom have extensive and notable coaching experience in Lewiston, and their players. Every child will be given a free jersey signifying their participation in the clinic.